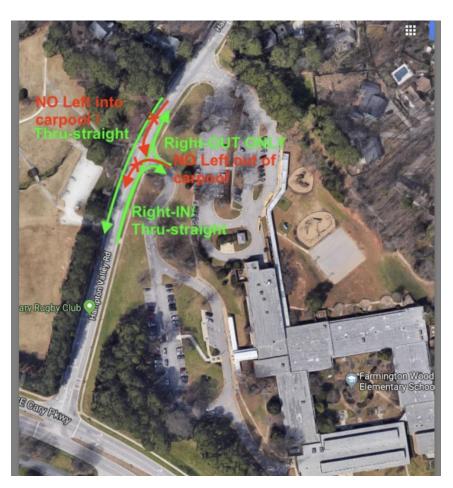

- Vehicles will ONLY be able to access the carpool loop in the AM and PM by taking a right turn in from Hampton Valley Road. Left turns into FWES from Hampton Valley Road will be prohibited during carpool times AM and PM.
- Once a vehicle has either dropped of a student (AM) or picked up a student (PM), cars exiting the carpool lane will ONLY be allowed to turn right onto Hampton Valley Road. Left turns toward Cary Parkway will be prohibited.

Please see the photograph and diagram to the right to help in planning your route to and from school if you use the carpool process AM and/or PM.

Thank you for your planning ahead and cooperation!